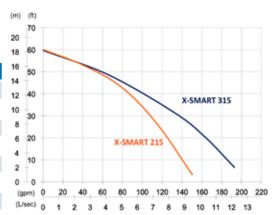

#### **X-SMART**

### 215 315

| X-SMART       | 215       | 315       |
|---------------|-----------|-----------|
| Outlet        | 2" (50mm) | 3" (80mm) |
| Rated Output  | 1.5kW     | 1.5kW     |
| Shaft Speed   | 2850 rpm  | 2850 rpm  |
| Solid Passage | 7mm       | 7mm       |
| Height        | 449mm     | 449mm     |
| Diameter      | Ø187mm    | Ø187mm    |
| Weight        | 19kg      | 19kg      |