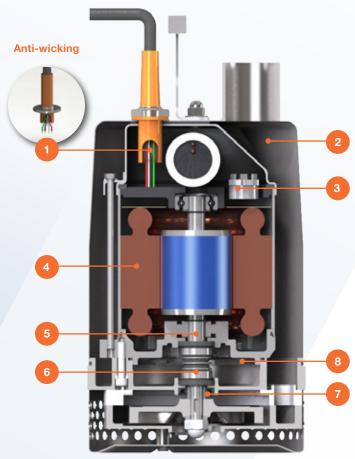

#### **FEATURES**

1 Watertight Cable Entry

The cable entry employs an anti-wicking block where each conductor is stripped and encapsulated in epoxy. This feature effectively prevents water from penetrating the motor chamber when the cable end is submerged or the cable sheath is damaged.

- 2 Top Discharge and Double Housing Design
  Designed to construct a water jacket that provides
  maximum motor cooling effect for continuous operation
  at low water level, this feature forms the cylindrical and
  slim shape of the pump and enables the pump to be
  installed in confined spaces.
- 3 Motor Protector

  The motor incorporates a circle thermal protector which protects against overheating and dry-run.
- 4 Submersible Motor

  Air filled motor, housed in a watertight casing, conforms to Class F insulation.
- (5) C3 Ball Bearings and Hardened SS Shaft
  High quality of C3 ball bearings and the well-balanced,
  hardened stainless steel shaft enhance stability during
  continuous pumping operations.

6 Double Mechanical Seals

Located in the oil chamber, the device is made of quality materials with highly wear-resistant silicon carbide in lower side that provides extra protection against leakage and dry-run.

- **7** Extra Protection for Mechanical Seals and Shaft Lip seals and shaft sleeves are utilized for additional protection against wear.
- 8 Food Grade Lubricant
  PRORIL adopts eco-friendly lubricant to minimize
  environmental impacts.