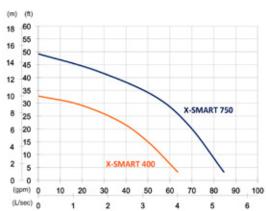

#### **X-SMART**

#### 400 750

| X-SMART       | 400       | 750       |
|---------------|-----------|-----------|
| Outlet        | 2" (50mm) | 2" (50mm) |
| Rated Output  | 0.4kW     | 0.75kW    |
| Shaft Speed   | 2850 rpm  | 2850 rpm  |
| Solid Passage | 5.5mm     | 7mm       |
| Height        | 329mm     | 356mm     |
| Diameter      | Ø180mm    | Ø180mm    |
| Weight        | 13kg      | 14kg      |