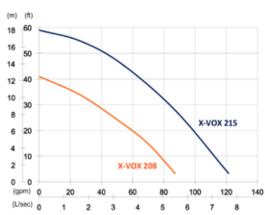

## X-VOX

## 208 215

| X-VOX         | 208       | 215       |
|---------------|-----------|-----------|
| Outlet        | 2" (50mm) | 2" (50mm) |
| Rated Output  | 0.75kW    | 1.5kW     |
| Shaft Speed   | 2850 rpm  | 2850 rpm  |
| Solid Passage | 40mm      | 37mm      |
| Height        | 415mm     | 445mm     |
| Diameter      | Ø233mm    | Ø233mm    |
| Weight        | 12kg      | 15kg      |
|               |           |           |